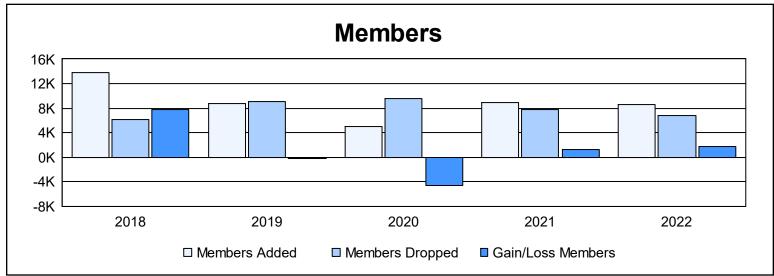

| Year      | New<br>Clubs | Dropped<br>Clubs | Gain/<br>Loss<br>Clubs | New<br>Members | Charter<br>Members | Reinstate<br>Members | Transfer<br>Members | Total<br>Member<br>Added | Total<br>Members<br>Dropped | Gain/<br>Loss<br>Members |
|-----------|--------------|------------------|------------------------|----------------|--------------------|----------------------|---------------------|--------------------------|-----------------------------|--------------------------|
| 2017-2018 | 190          | 41               | 149                    | 8,245          | 4,858              | 611                  | 73                  | 13,787                   | 6,093                       | 7,694                    |
| 2018-2019 | 117          | 94               | 23                     | 4,699          | 3,251              | 485                  | 325                 | 8,760                    | 9,015                       | -255                     |
| 2019-2020 | 80           | 111              | -31                    | 2,413          | 2,124              | 391                  | 69                  | 4,997                    | 9,594                       | -4,597                   |
| 2020-2021 | 136          | 93               | 43                     | 4,592          | 3,733              | 521                  | 132                 | 8,978                    | 7,723                       | 1,255                    |
| 2021-2022 | 126          | 103              | 23                     | 4,680          | 3,294              | 456                  | 87                  | 8,517                    | 6,814                       | 1,703                    |
| Average   | 130          | 88               | 41                     | 4,926          | 3,452              | 493                  | 137                 | 9,008                    | 7,848                       | 1,160                    |